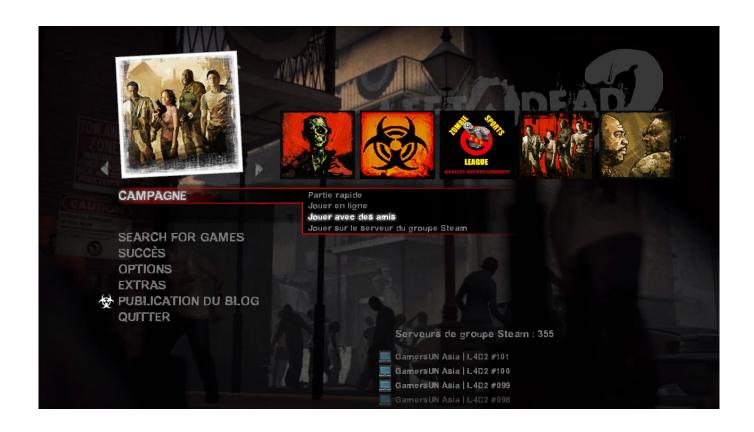

0-WEB.ru

<u>Left 4 Dead 2 Steam Group Serversl</u>

1/3

Left 4 Dead 2 Steam Group Serversl

0-WEB.ru

[L4D2] sy steamgroup fixer Plugins. ... This plugin fixes a rather silly bug in L4D2 where for some Steam Groups, setting sv steamgroup correctly will link to ... I'm sure there are other servers out there effected by Valve's goof.. As of 5 August 2012, there are 2 group servers for Left4Dead 2: CCscript L4D2 #1; CCscript L4D2 #2. Each server is able to run any of the different game modes.. Here are the steps I did to make my L4D2 Source Dedicated server (srcds.exe) show up in Steam Group on my FIOS home internet (discover LAN games is .... Left4Dead2 Server with Non-Stop Action. 10vs10. ... Steam Group. Join our group and meet over 6000 players to play Left 4 Dead! Icon .... ... Left 4 dead 2; How to make your server private with a steamgroup ... Once this is created the group admin (the person who created the group) will need to click on ... Once you have the steam group ID you can edit you server.cfg as follows, .... ... follow it, or mark it as not interested. Title: Left 4 Dead 2 Dedicated Server. View update history Read related news View discussions Find Community Groups.. Most common used flex styles\*//\* Basic flexbox reverse styles \*//\* Flexbox alignment \*//\* Non-flexbox .... Discord Server: https://discord.gg/6WncR97 Join our discord or steam group chat to get more info about donation perks and other things Bahasa Indonesia or .... The problem is, Im not in any steam groups that have L4D servers (Im not in Misfit Gamers/MTMS ... By tom, June 19, 2012 in Left 4 Dead 2 .... Steam Database record for Left 4 Dead 2 Dedicated Server.. left 4 dead steam group servers, left 4 dead steam group servers not showing. Steam Group Exclusive: The first player connecting to this server .... The following is a history of updates applied to Left 4 Dead. ... August 2, 2017 ... creating a lobby; Increased the reliability of the Steam Group server display .... http://steamcommunity.com/games/L4D2. ^ Join that group and the community servers should show up at the bottom right hand side of the screen after a few .... left 4 dead 2. Create a disposable dedicated Left 4 Dead 2 server with a few clicks. ... Steam Group ID: Associate this server with a Steam community. Steam .... When I play online, there are only couple of games, 9 at most, but it says that there are over 19k players playing, I must have done something .... For Left 4 Dead 2 on the PC, a GameFAQs message board topic titled "Team Versus? Steam Group Servers? what is this?".

Left 4 Dead – Steam Group Server Settings ... on the server – they will also see steam group servers when the game loads (so your server should ... Ubuntu 10.4 Lucid - Basic Left 4 Dead 2 Dedicated Server SetupIn "Gaming".. Local servers suck massive weeiners and are a hassle to work with since my friends and I have a million addons each. What is a good Steam .... Left 4 Dead 2 - Set in the zombie apocalypse, Left 4 Dead 2 (L4D2) is the highly anticipated sequel to the award-winning Left 4 Dead, the #1 co-op game of .... When i start the game i can find normal servers or steam group servers whats the difference and what is steam group servers?